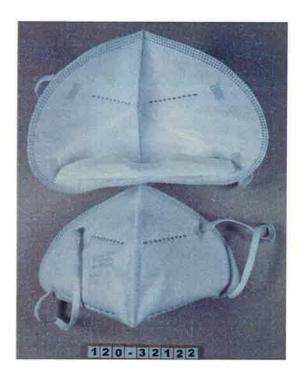

### Identification of personal protective equipment:

| Type/Description:     | Filtering half mask |
|-----------------------|---------------------|
| Model/Designation:    | FIT F248            |
| Applied standard(s):  | EN 149:2001+A1:2009 |
| Classification:       | FFP2 NR             |
| Restrictions for use: | None                |
| Category:             | III                 |

### Design:

**FIT F248** 