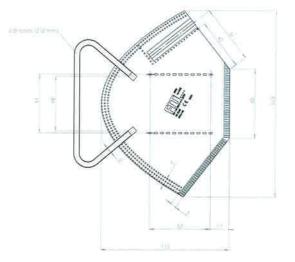

### Identification of personal protective equipment:

| Type/Description:     | Filtering half mask |
|-----------------------|---------------------|
| Model/Designation:    | FIT F248            |
| Applied standard(s):  | EN 149:2001+A1:2009 |
| Classification:       | FFP2 NR             |
| Restrictions for use: | None                |
| Category:             | III                 |

### Design:

**FIT F248** 